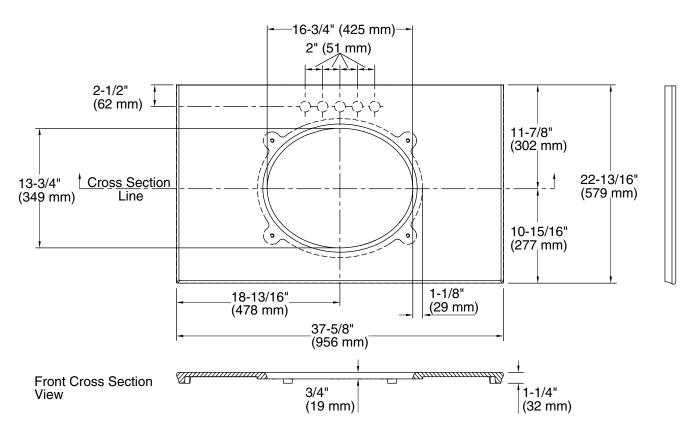

# **Technical Information**

| All product dimensions are nominal. |                          |  |  |
|-------------------------------------|--------------------------|--|--|
| Bowl configuration:                 | Single                   |  |  |
| Installation:                       | Vanity top/ITB           |  |  |
| Bowl area (Only):                   | Length: 16-3/4" (425 mm) |  |  |
|                                     | Width: 13-3/4" (349 mm)  |  |  |